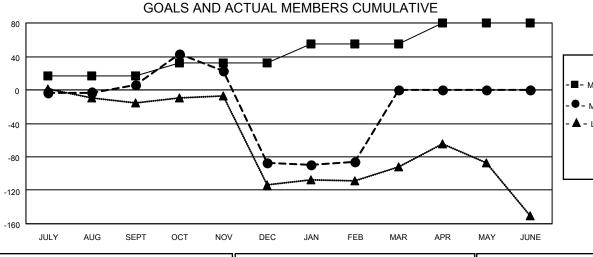

## **GMT MONTHLY MEMBERSHIP PROGRESS REPORT**

Multiple District 117

Results as of: 2/29/2024

**LOCATION: GREECE** 

**GMT CA 4** 

**GMT**: OPEN

| Clubs RESULTS FOR 2023-2024 |   |   |   | Members RESULTS FOR 2023-2024 |    |     |     |
|-----------------------------|---|---|---|-------------------------------|----|-----|-----|
|                             |   |   |   |                               |    |     |     |
| JULY/AUG/SEPT               | 2 | 0 | 0 | JULY/AUG/SEPT                 | 17 | 49  | 38  |
| OCT/NOV/DEC                 | 0 | 2 | 6 | OCT/NOV/DEC                   | 15 | 100 | 192 |
| JAN/FEB/MAR                 | 2 | 0 | 1 | JAN/FEB/MAR                   | 23 | 36  | 29  |
| APR/MAY/JUNE                | 3 | 0 | 0 | APR/MAY/JUNE                  | 25 | 0   | 0   |

- MEMBER GROWTH ACTUAL
- LAST YEAR MEMBERSHIP ACTUAL

| DROPPED CLUBS: 7 |     |  |  |
|------------------|-----|--|--|
| DROPPED MEMBERS  |     |  |  |
| DECEASED         | 8   |  |  |
| CLUB CANCELLED   | 68  |  |  |
| OTHER            | 183 |  |  |
| TOTAL            | 259 |  |  |