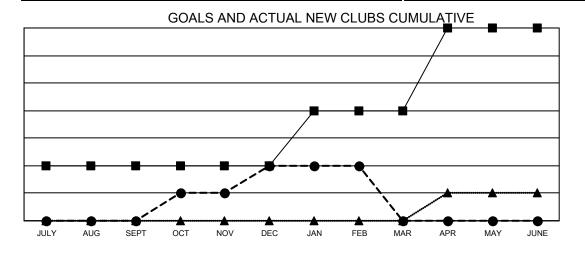

## **GMT MONTHLY MEMBERSHIP PROGRESS REPORT**

Multiple District 117

Results as of: 2/29/2024

**LOCATION: GREECE** 

**GMT CA 4** 

**GMT**: OPEN

| Clubs RESULTS FOR 2023-2024 |   |   |   | Members RESULTS FOR 2023-2024 |    |     |     |
|-----------------------------|---|---|---|-------------------------------|----|-----|-----|
|                             |   |   |   |                               |    |     |     |
| JULY/AUG/SEPT               | 2 | 0 | 0 | JULY/AUG/SEPT                 | 17 | 49  | 38  |
| OCT/NOV/DEC                 | 0 | 2 | 6 | OCT/NOV/DEC                   | 15 | 100 | 192 |
| JAN/FEB/MAR                 | 2 | 0 | 1 | JAN/FEB/MAR                   | 23 | 36  | 29  |
| APR/MAY/JUNE                | 3 | 0 | 0 | APR/MAY/JUNE                  | 25 | 0   | 0   |

- CURRENT YEAR GOALS FOR NEW CLUBS
- CURRENT YEAR ACTUAL NEW CLUBS
- LAST YEAR ACTUAL NEW CLUBS

| _        |        |        |     |      |  |
|----------|--------|--------|-----|------|--|
| <b>-</b> | MEMBER | GROWTH | NFT | GOAL |  |